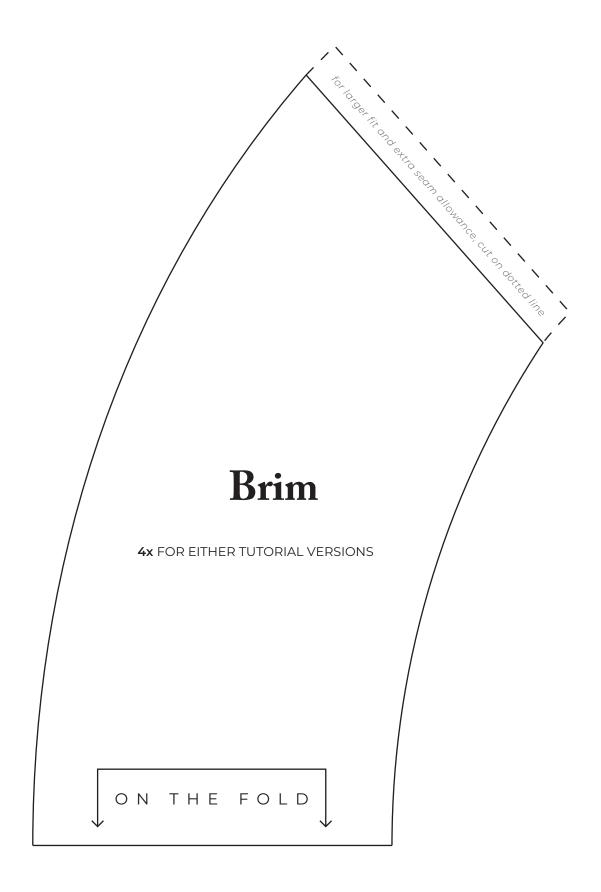

## NOTES

This is a one size fits all pattern. Seam allowance is included but if you normally fit a larger size please add extra seam allowance where indicated. You'll need to cut the Headband and Brim template sections on the fold - see explanation in tutorial video.

This document has been setup as A4, so make sure to **set printer to 100% scale** to ensure sizing stays true. Circle measurement has been provided to double check once printed.

Required number for each piece has been provided depending on the tutorial version you're watching (original = single sided / version 2.0 = reversible)