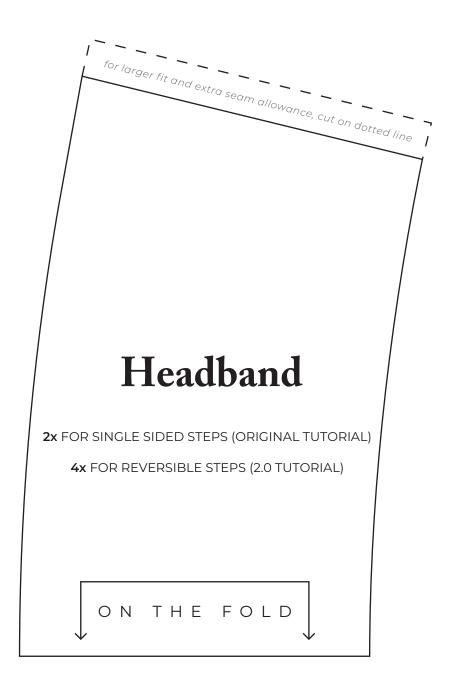

## NOTES

This is a one size fits all pattern. Seam allowance is included but if you normally fit a larger size please add extra seam allowance where indicated. You'll need to cut the Headband and Brim template sections on the fold - see explanation in tutorial video.

This document has been setup as A4, so make sure to **set printer to 100% scale** to ensure sizing stays true. Circle measurement has been provided to double check once printed.

Required number for each piece has been provided depending on the tutorial version you're watching (original = single sided / version 2.0 = reversible)

Please note: since filming the first tutorial the headband section has been made to cut on the fold which isn't reflected in the original video.

Continue to cut as the pattern shows below.