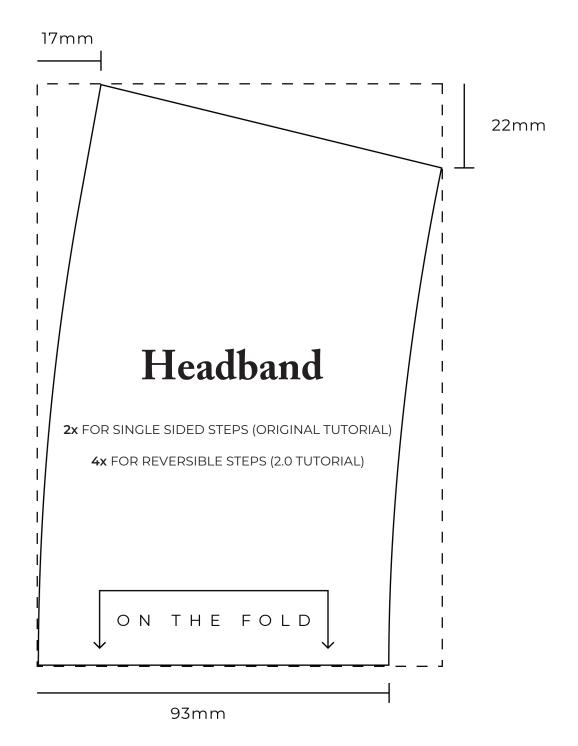

## TEMPLATE FOR PEOPLE WITHOUT ACCESS TO PRINTER

This is a one size fits all pattern. Seam allowance is included but if you normally fit a larger size please feel free to add extra seam allowance. You'll need to cut the Headband and Brim template sections on the fold - see explanation in tutorial video.

Required number for each piece has been provided depending on the tutorial version you're watching (original = single sided / version 2.0 = reversible)

Have fun and tag @theessentialsclub with your outcome!!