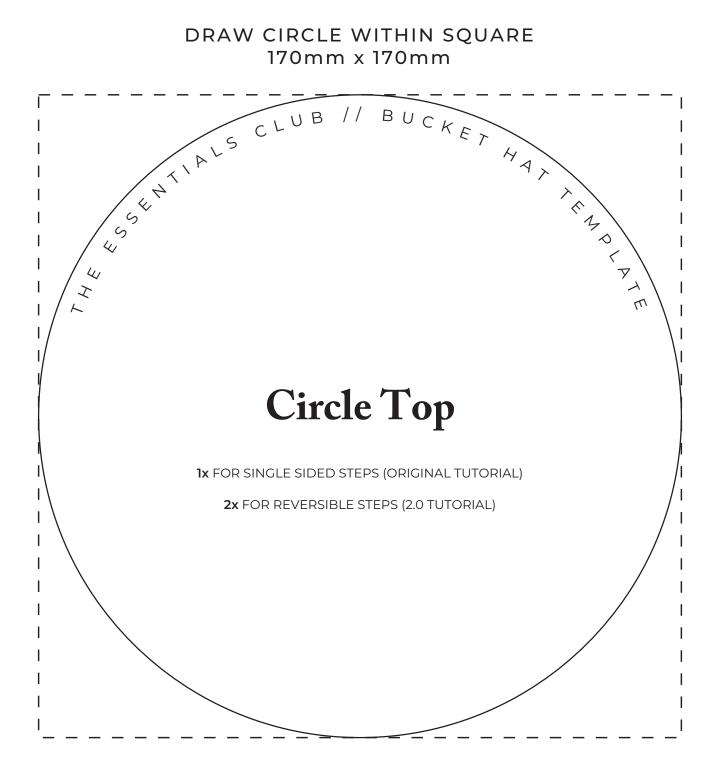

## TEMPLATE FOR PEOPLE WITHOUT ACCESS TO PRINTER

This is a one size fits all pattern. Seam allowance is included but if you normally fit a larger size please feel free to add extra seam allowance. You'll need to cut the Headband and Brim template sections on the fold - see explanation in tutorial video.

Required number for each piece has been provided depending on the tutorial version you're watching (original = single sided / version 2.0 = reversible)

Have fun and tag @theessentialsclub with your outcome!!