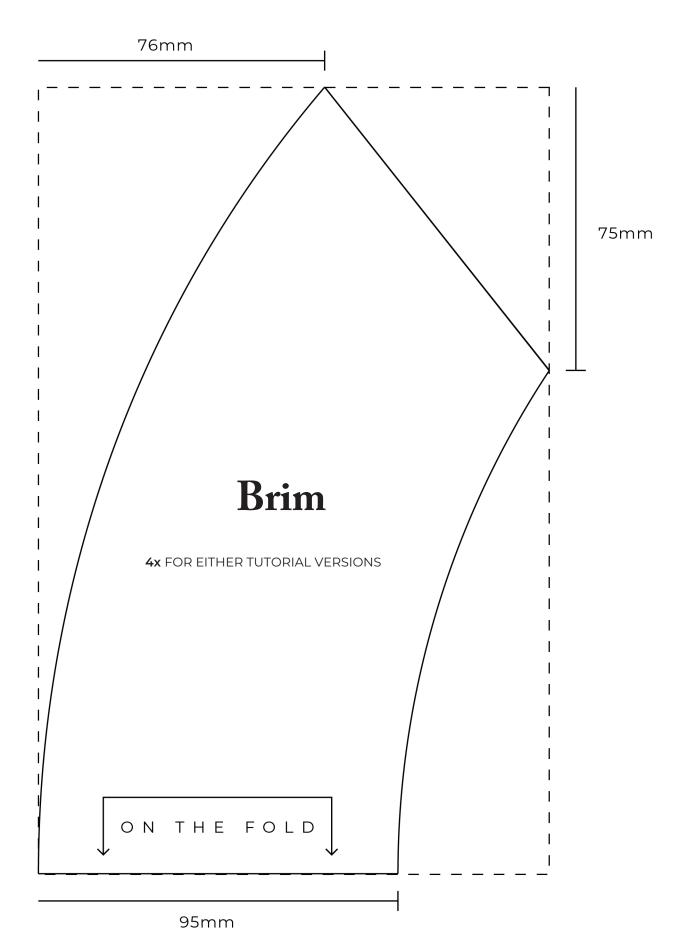

## TEMPLATE FOR PEOPLE WITHOUT ACCESS TO PRINTER

This is a one size fits all pattern. Seam allowance is included but if you normally fit a larger size please feel free to add extra seam allowance. You'll need to cut the Headband and Brim template sections on the fold - see explanation in tutorial video.

Required number for each piece has been provided depending on the tutorial version you're watching (original = single sided / version 2.0 = reversible)

Have fun and tag @theessentialsclub with your outcome!!